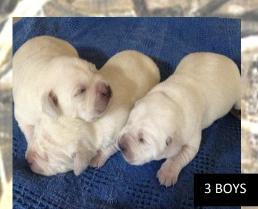

- Pups will:
  - Have LITTER AKC registration papers
  - Be up-to-date on wormings (3, 5 & 7 Weeks)
  - Have 1st puppy shots
  - Have dewclaws removed
  - Have general physical exam
  - Have microchip
- Guaranteed current health and hips for 1 year.
- Pups can travel to their new homes at 8 weeks of age. (March 15)
- Pup price: \$700