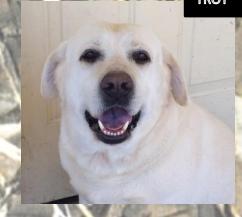

## **AKC Yellow Lab Puppies**

Please Contact: Marjorie Helen Rascoe for more information.

Cell: (903) 340-2599 or email: mhrascoe@gmail.com

Located approx. 10 minutes NW of Temple, TX

TROY

Dam: Carly is a yellow lab with black eyes and black nose. She is our family pet who adores children and is very gentle and good natured. She has many hunting tendencies. Several of her ancestors have been trained to be excellent hunting dogs. Her pedigree indicates a champion show bloodline as well.

Carly

Sire: Troy is a yellow lab with black eyes and black nose. He has a very rich heritage from the acclaimed champion Dickendall bloodline. He also has master and junior hunters in his bloodline. Troy is our family pet who is very gentle, loving, and has a super temperament.