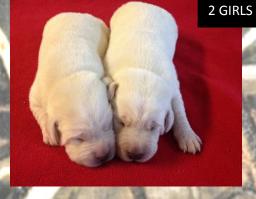

- Pups will:
  - Have LITTER AKC registration papers
  - Be up-to-date on wormings (3, 5 & 7 Weeks)
  - Have 1st puppy shots
  - Have dewclaws removed
  - Have general physical exam
  - Have microchip
- Guaranteed current health and hips for 1 year.
- Pups can travel to their new homes at 8 weeks of age. (March 15)
- Pup price: \$700